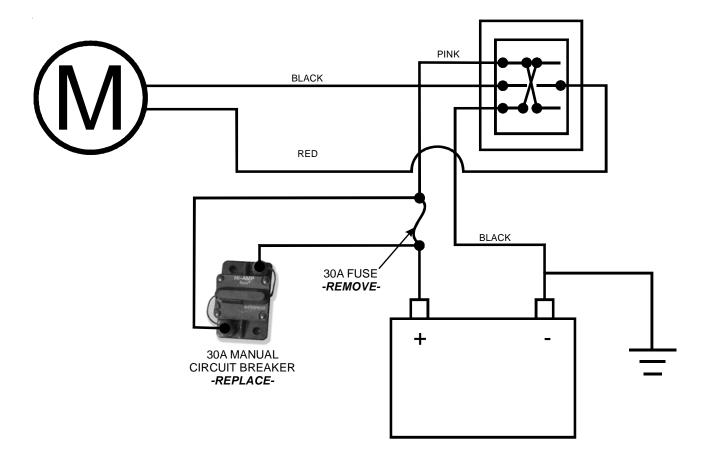

## **ELECTRIC LANDING GEAR - CIRCUIT PROTECTION**

The Lippert Components, Inc. Electric Landing Gear Switch and Harness is supplied stock with a 30A inline fuse on the power lead to the switch.

It is acceptable for the 30A fuse to be removed and replaced with a 30A manual circuit breaker. If any of the wiring is removed and discarded along with the fuse, exact gauge and quality wire must be used to replace the preexisting wire.

Replacing the 30A fuse with the 30A manual circuit breaker does not void Lippert Components, Inc. Limited Warranty and is RVIA compliant. However, in the event of the system becoming inoperative or damaged initiating from the condition, quality or installation of the 30A manual circuit breaker, the liability lies with the installer of the breaker.